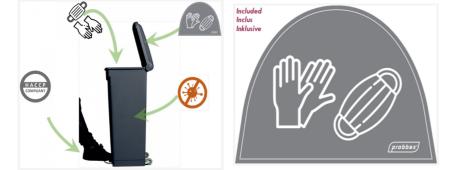

# Black recycled plastic Container 30L

Container 30L black. Pedal Container with automatic closing of the lid. "Gloves, masks" sorting sticker included.

### PRODUCT PLUSES

- 70% recycled plastic
- Antimicrobial treatment
- Antibacterial treatment
- Comes pre-assembled
- "Gloves, masks" sorting sticker included