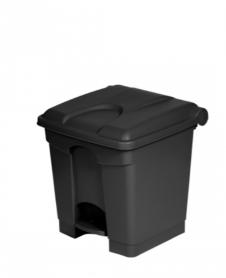

# Black recycled plastic Container 30L

Container 30L black. Pedal Container with automatic closing of the lid. "Gloves, masks" sorting sticker included.

# Black recycled plastic Container 30L