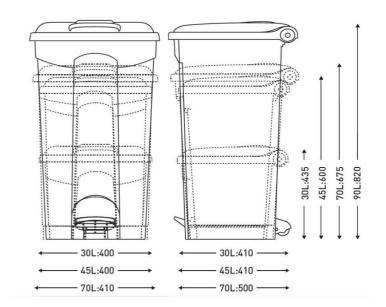

### DIMENSIONS

| Height (mm) | 435 |
|-------------|-----|
| Width (mm)  | 400 |
| Depth (mm)  | 410 |

#### **TECHNICAL DRAWING**

JVD France • JVD Spain • JVD Singapore • JVD Mexico jvd.fr jvd.es jvd.com.sg jvd.mx