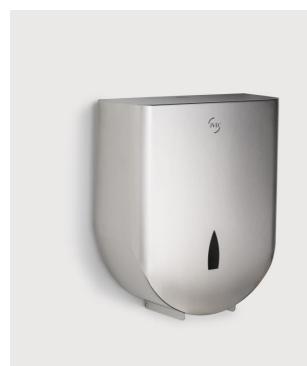

# Jumbo 400 Yaliss S/S dispenser

Cleanline MAXI toilet paper dispenser, matt black. Capacity for 4 packs. Made from 100% recycled plastic

### **PRODUCT PLUSES**

- Antivandalism (Stainless steel)
- Secure lock with key
- Practical: easy to change out consumables
- Easy to tear right or left thanks to chiselled blades

#### SPECIFICATIONS

| Material            | Stainless Steel<br>304     |
|---------------------|----------------------------|
| Colour              | Brushed stainless<br>steel |
| Vandal-safe         | Yes                        |
| Key locked          | Yes                        |
| Paper compatibility | Universel                  |