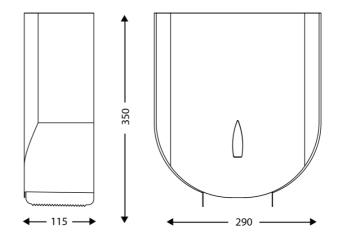

### DIMENSIONS

| Height (mm) | 350 |
|-------------|-----|
| Width (mm)  | 290 |
| Depth (mm)  | 115 |

#### **TECHNICAL DRAWING**

JVD France • JVD Spain • JVD Singapore • JVD Mexico jvd.fr jvd.es jvd.com.sg jvd.mx