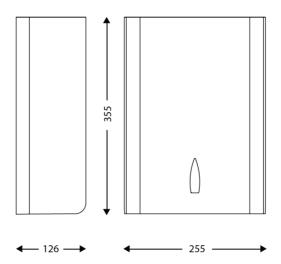

#### DIMENSIONS

| Height (mm) | 355 |
|-------------|-----|
| Width (mm)  | 255 |
| Depth (mm)  | 126 |

#### **TECHNICAL DRAWING**

JVD France • JVD Spain • JVD Singapore • JVD Mexico jvd.fr jvd.es jvd.com.sg jvd.mx