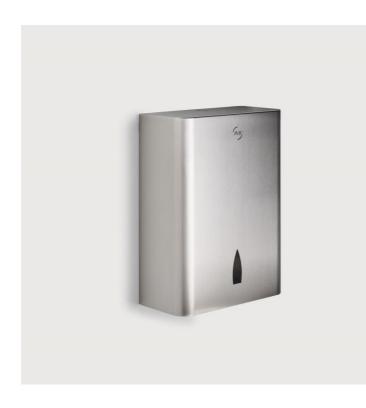

# Stainless steel Yaliss towel dispenser

Yaliss JUMBO toilet paper dispenser for 400m reel in vandal-resistant stainless steel. Secure lock with key. Universal mandrel.

### **PRODUCT PLUSES**

- Antivandalism (Stainless steel)
- Suitable for large paper towel formats
- Secure lock with key
- Easy change of consumables