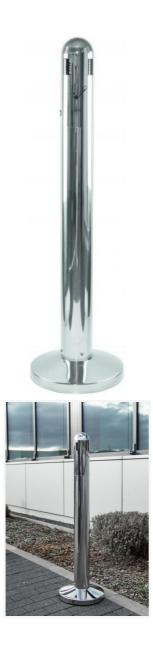

# Tubular Ashtray on foot 3L Stainless steel

Tubular Ashtray on foot 3L Stainless steel developed to limit the infiltration of rainwater, Easy maintenance: key included, stainless steel snuff plate & key lock

### PRODUCT PLUSES

- Developed to limit the infiltration of rainwater,
- Fitted with an inside funnel to rapidly smother smoke emissions.
- Easy maintenance: key included, stainless steel snuff plate & key lock
- Stable with a 5.3 kg base