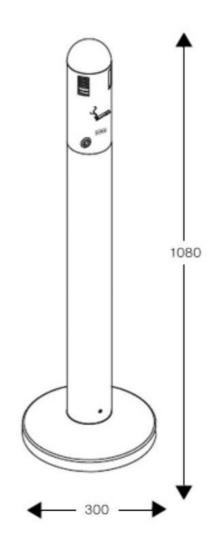

### **DIMENSIONS**

| Height (mm) | 1080 |
|-------------|------|
| Width (mm)  | 300  |
| Depth (mm)  | 300  |
| Weight (kg) | 9.8  |

#### **TECHNICAL DRAWING**