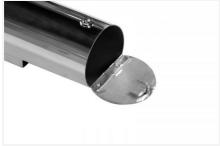

### PRODUCT PLUSES

- Designed to limit rainwater infiltration
- Inner funnel to quickly choke the smoke
- Rugged 304 stainless steel construction
- Wall mounting kit included
- Easy maintenance