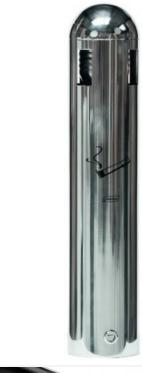

# Tubular wall-mounted Ashtray 1.8L S/S

Miror Stainless Steel Tubular wall-mounted Ashtray 1.8L

### PRODUCT PLUSES

- Designed to limit rainwater infiltration
- Inner funnel to quickly choke the smoke
- Rugged 304 stainless steel construction
- Wall mounting kit included
- Easy maintenance