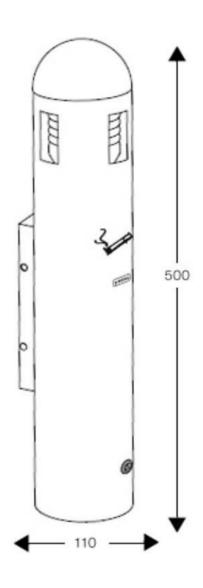

### **DIMENSIONS**

| Height (mm) | 500 |
|-------------|-----|
| Width (mm)  | 102 |
| Depth (mm)  | 110 |
| Weight (kg) | 2   |

#### **TECHNICAL DRAWING**