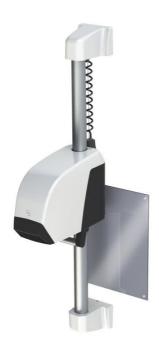

## Neptune vandal-proof mirror

Mirror to fix behind the Neptune hair dryer. Very resistant. Supplied with its hardware. Dimensions:  $30 \times 45 \text{ cm}$ .

# Neptune vandal-proof mirror