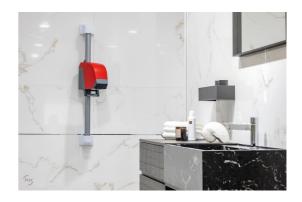

## Neptune vandal-proof mirror

Mirror to fix behind the Neptune hair dryer. Very resistant. Supplied with its hardware. Dimensions:  $30 \times 45 \text{ cm}$ .

# Neptune vandal-proof mirror