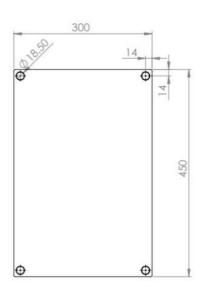

#### **TECHNICAL DRAWING**

#### **DIMENSIONS**

| Height (mm) | 45  |
|-------------|-----|
| Width (mm)  | 30  |
| Depth (mm)  | 3   |
| Weight (kg) | .56 |

#### **BOX DIMENSIONS**

| Height (mm) | 30  |
|-------------|-----|
| Width (mm)  | 300 |
| Depth (mm)  | 450 |
| Weight (kg) | .69 |