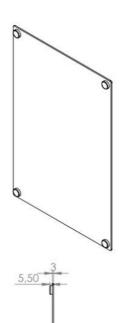

#### **DIMENSIONS**

| Height (mm) | 45  |
|-------------|-----|
| Width (mm)  | 30  |
| Depth (mm)  | 3   |
| Weight (kg) | .56 |

#### **TECHNICAL DRAWING**