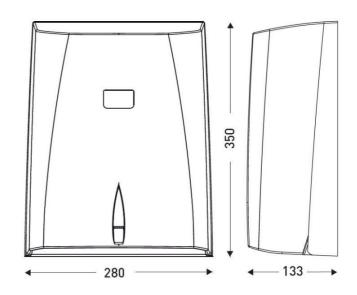

### **DIMENSIONS**

| Height (mm) | 350 |
|-------------|-----|
| Width (mm)  | 280 |
| Depth (mm)  | 133 |
| Weight (kg) | .85 |

### **TECHNICAL DRAWING**