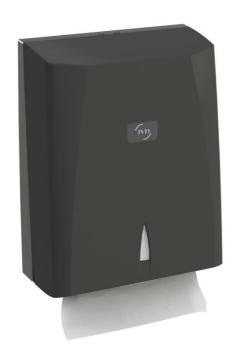

## Yaliss matt black hand towel dispenser

Yaliss hand towel dispenser matt black. Made from 50% recycled plastic.

# Yaliss matt black hand towel dispenser