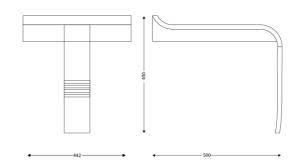

### **DIMENSIONS**

| Height (mm) | 450 |
|-------------|-----|
| Width (mm)  | 442 |
| Depth (mm)  | 500 |

### **TECHNICAL DRAWING**

8 99 1643