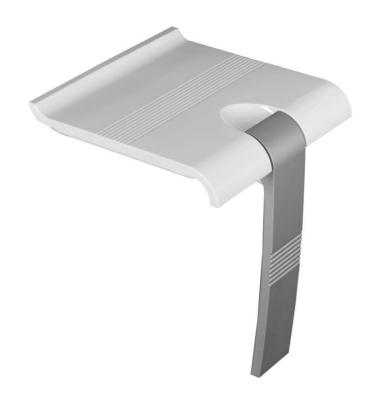

# Metis shower seat

Metis PMR range shower seat. Interchangeable equipment according to the needs of the user

### PRODUCT PLUSES

- Interchangeable equipment as per user needs
- Absolute space savings
- Ergonomic and easy to install

MADE IN FRANCE

#### **SPECIFICATIONS**

| I Marerial | Polyurethane<br>and Aluminum |
|------------|------------------------------|
| Colour     | White                        |

### **DIMENSIONS**

| Height (mm) | 450 |
|-------------|-----|
| Width (mm)  | 442 |
| Depth (mm)  | 500 |