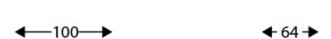

### **DIMENSIONS**

| Height (mm) | 500  |
|-------------|------|
| Width (mm)  | 100  |
| Depth (mm)  | 64   |
| Weight (kg) | 2.89 |

### **TECHNICAL DRAWING**