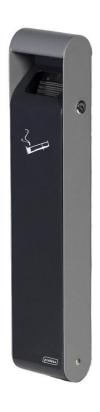

# Rectangular wall Ashtray Slim 3 L/qt

Ashtray wall slim 3L. Galvanized steel exterior and zinc interior tray. Wall mounting kit included. The capacity of this Ashtray is about 900 butts.

## Rectangular wall Ashtray Slim 3 L/qt