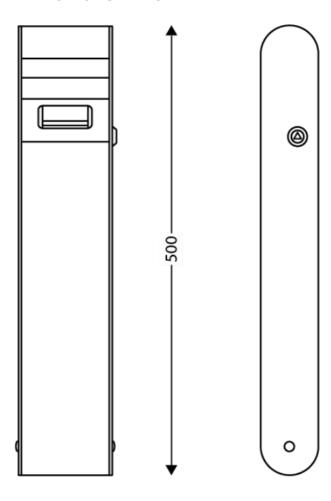

### **DIMENSIONS**

| Height (mm) | 500  |
|-------------|------|
| Width (mm)  | 100  |
| Depth (mm)  | 64   |
| Weight (kg) | 2.89 |

### **TECHNICAL DRAWING**