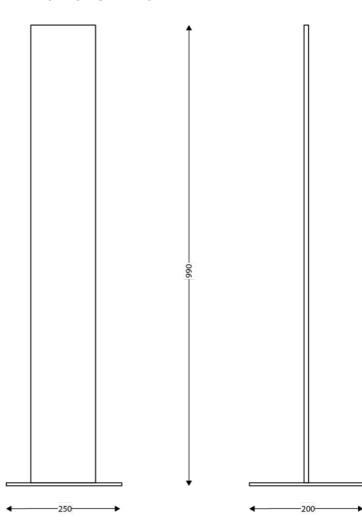

### **DIMENSIONS**

| Height (mm) | 990  |
|-------------|------|
| Width (mm)  | 200  |
| Depth (mm)  | 250  |
| Weight (kg) | 3.54 |

### **TECHNICAL DRAWING**