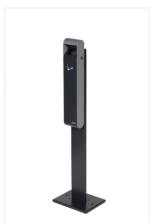

# Base and foot for slim 3L/qt wall

BASE and FOOT for the 3L slim wall Ashtray. Suitable for outdoor use. The floor mounting kit is included.

# Base and foot for slim 3L/qt wall