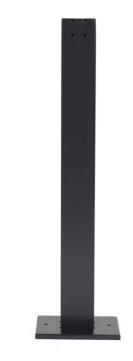

# Base and foot for slim 3L/qt wall

BASE and FOOT for the 3L slim wall Ashtray. Suitable for outdoor use. The floor mounting kit is included.

# Base and foot for slim 3L/qt wall