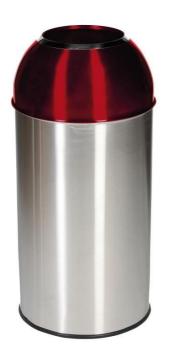

## Open Dome 40 L/qt bin Red

COLLECTOR Red Dome Open Dome with a capacity of 40L with an outer bowl in brushed stainless steel and a galvanized steel inner tray. The lid is detachable.

# Open Dome 40 L/qt bin Red