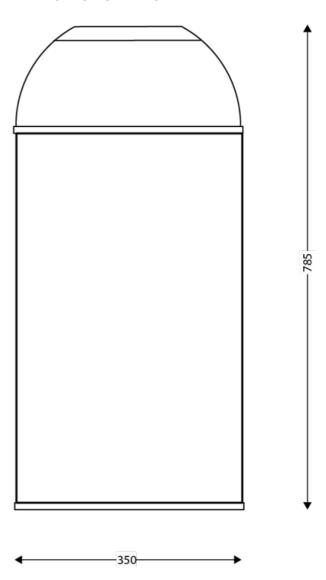

### **DIMENSIONS**

| Height (mm)   | 740 |
|---------------|-----|
| Weight (kg)   | 4.7 |
| Diameter (mm) | 350 |

### **TECHNICAL DRAWING**