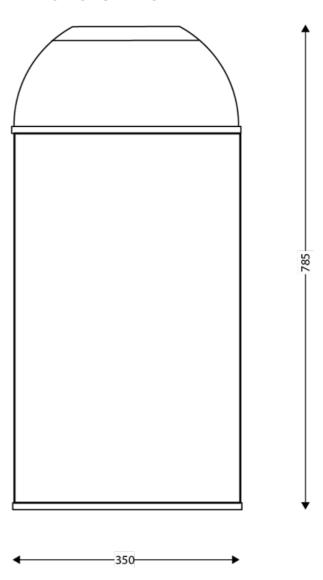

### **DIMENSIONS**

| Height (mm)   | 740 |
|---------------|-----|
| Weight (kg)   | 4.7 |
| Diameter (mm) | 350 |

### **TECHNICAL DRAWING**