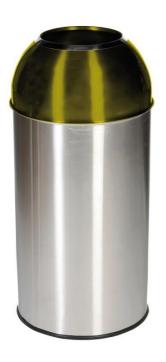

## Open Dome 40 L/qt bin Yellow

Open yellow DOME COLLECTOR with a capacity of 40L with an outer bowl in brushed stainless steel and a galvanized steel inner tank. The lid is detachable.

# Open Dome 40 L/qt bin Yellow