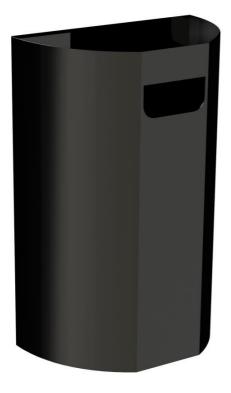

# Half-moon wall-mounted waste bin black 40L

40L black half-moon wall-mounted trash can in epoxy painted steel with a non-edged edge.

### **PRODUCT PLUSES**

- Easy to mount
- Easy to empty
- Non-cutting edge
- Wall mount included