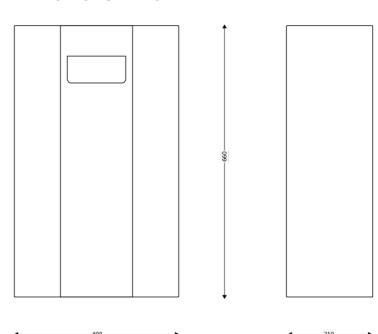

### **DIMENSIONS**

| Height (mm) | 660 |
|-------------|-----|
| Width (mm)  | 400 |
| Depth (mm)  | 210 |
| Weight (kg) | .84 |

### **TECHNICAL DRAWING**