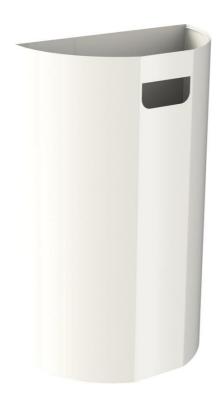

## Half-moon wall-mounted waste bin white 40L

40L white half-moon wall-mounted trash can in epoxy painted steel with a non-edged edge.

### PRODUCT PLUSES

- Easy to mount
- Easy to empty
- Non-cutting edge
- Wall mount included