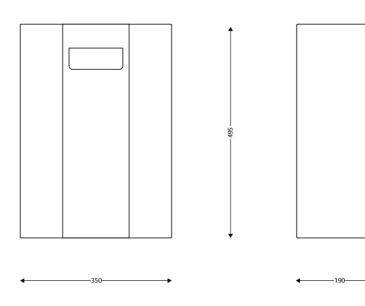

### **DIMENSIONS**

| Height (mm) | 495 |
|-------------|-----|
| Width (mm)  | 350 |
| Depth (mm)  | 190 |
| Weight (kg) | .84 |

### **TECHNICAL DRAWING**