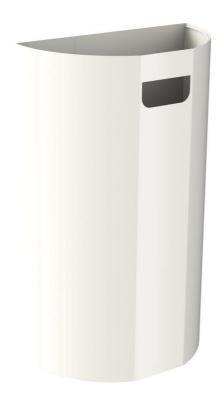

## Half-moon wall-mounted waste bin white 20L

20L white half-moon wall-mounted trash can in epoxy painted steel with a non-edged edge.

### PRODUCT PLUSES

- Easy to mount
- Easy to empty
- Non-cutting edge
- Wall mount included

# Half-moon wall-mounted waste bin white 20L

### **SPECIFICATIONS**

| Material        | Steel        |
|-----------------|--------------|
| Colour          | White        |
| Number of trays | 1            |
| Wall support    | Wall Mounted |
| Volume (L)      | 20           |