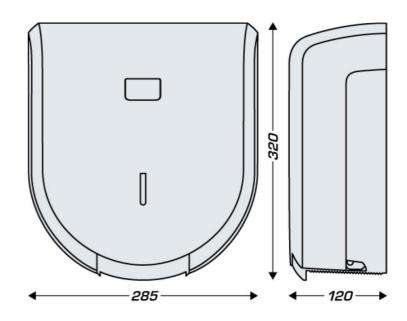

### **DIMENSIONS**

| Height (mm) | 320 |
|-------------|-----|
| Width (mm)  | 285 |
| Depth (mm)  | 120 |
| Weight (kg) | .82 |

### **TECHNICAL DRAWING**