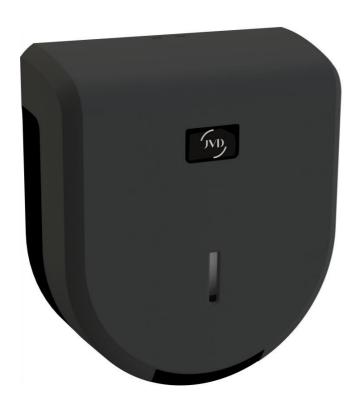

## Cleanline toilet paper disp. 400m black

CLENALINE JUMBO Hygienic Paper Dispenser for 400m reel Black Matt. Chuck diameter 45mm. Made from 100% recycled plastic

### **PRODUCT PLUSES**

- Secure closure with fixed or removable key
- Easy change of consumables
- Compatible with all brands of consumables
- Made from 100% recycled plastic

MADE IN FRANCE

# Cleanline toilet paper disp. 400m black