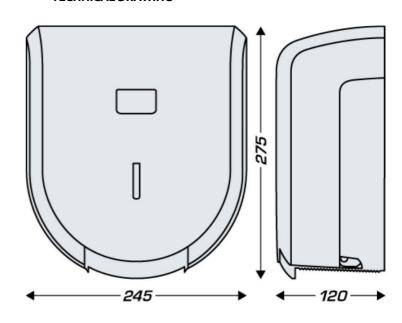

### **DIMENSIONS**

| Height (mm) | 275 |
|-------------|-----|
| Width (mm)  | 245 |
| Depth (mm)  | 120 |
| Weight (kg) | .69 |

### **TECHNICAL DRAWING**