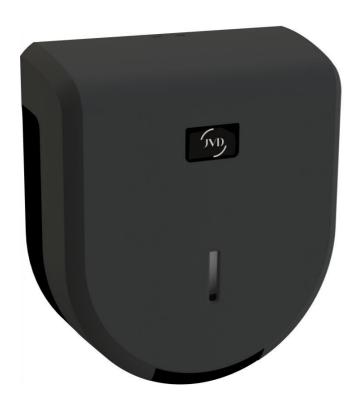

## Cleanline toilet paper disp. 200m black

Cleanline JUMBO Hygienic Paper Dispenser for 200m reels Black Matt. Chuck diameter 45mm. Made from 100% recycled plastic

### **PRODUCT PLUSES**

- Secure closure with fixed or removable key
- Easy change of consumables
- Compatible with all brands of consumables
- Made from 100% recycled plastic

MADE IN FRANCE

# Cleanline toilet paper disp. 200m black