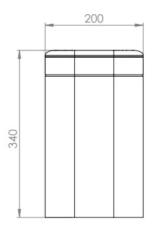

### DIMENSIONS

| Height (mm) | 340 |
|-------------|-----|
| Width (mm)  | 275 |
| Depth (mm)  | 200 |

#### **TECHNICAL DRAWING**

JVD France • JVD Spain • JVD Singapore • JVD Mexico jvd.fr jvd.es jvd.com.sg jvd.mx