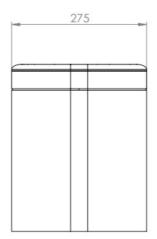

### DIMENSIONS

| Height (mm) | 340 |
|-------------|-----|
| Width (mm)  | 275 |
| Depth (mm)  | 200 |

#### **TECHNICAL DRAWING**

JVD France • JVD Spain • JVD Singapore • JVD Mexico jvd.fr jvd.es jvd.com.sg jvd.mx