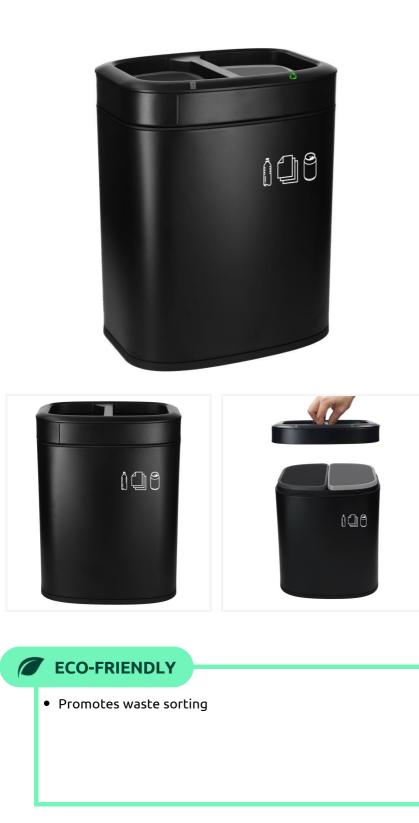

# 2 Flow Recycle bin

Recycle bin (with 2 inner plastic liners) and a lid to hide the trash bags

### PRODUCT PLUSES

- 2 flows for sorting
- Lid to hide the bags
- Robust: galvanized steel
- Rubber protection at the base

#### SPECIFICATIONS

| Material        | Galvanised Steel       |
|-----------------|------------------------|
| Colour          | Matte Black            |
| Number of trays | 2                      |
| Double wall     | Yes                    |
| Wall support    | Desk/Floor<br>standing |
| Volume (L)      | 10                     |