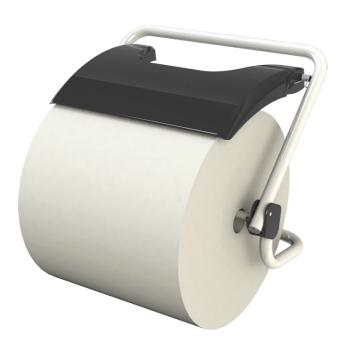

# Wall bracket for paper roll dispenser

Wall mounted coil holder, for industrial coil with plastic saw integrated into the cover. Tubular structure made of metal with a white epoxy finish. Black lid 100% recycled plastic.

### **PRODUCT PLUSES**

- Easy to tear paper: plastic saw built into the cover and held in place by pressure from 2 side springs
- 100% recycled plastic Lid