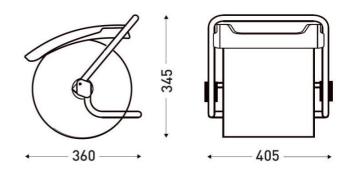

### **DIMENSIONS**

| Height (mm) | 345  |
|-------------|------|
| Width (mm)  | 360  |
| Depth (mm)  | 405  |
| Weight (kg) | 1.19 |

### **TECHNICAL DRAWING**