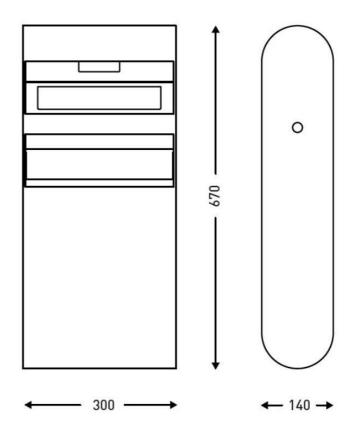

### **DIMENSIONS**

| Height (mm) | 670   |
|-------------|-------|
| Width (mm)  | 300   |
| Depth (mm)  | 140   |
| Weight (kg) | 10.36 |

### **TECHNICAL DRAWING**