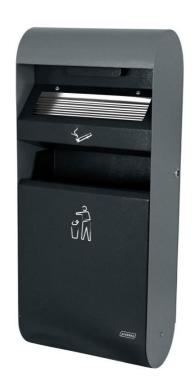

## 8991170

## wall mounted Ashtray 3L + bin 14L

3L wall Ashtray with 14L collector. Suitable for outdoor use (galvanized steel). Inner zinc tray. Wall mounting kit included. The Ashtray capacity is about 900 butts.

### PRODUCT PLUSES

- Designed for outdoor use
- Protected against the rain
- Fast and easy to empty
- Easy to clean smooth surface

# wall mounted Ashtray 3L + bin 14L

### **SPECIFICATIONS**

| Material                   | Galvanised Steel |
|----------------------------|------------------|
| Colour                     | Black            |
| UV resistant               | Yes              |
| Weighted base (kg)         |                  |
| Volume (L)                 | 17               |
| Key locked                 | Yes              |
| Capacity (number of butts) | 900              |