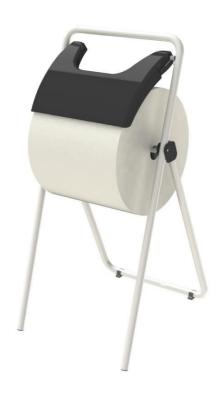

## Stand for paper reel dispenser

REEL SPOOL STAND for industrial spool with a plastic saw integrated in the lid. Tubular structure made of metal with a white epoxy finish. Black lid 100% recycled plastic.

## **PRODUCT PLUSES**

- Easy to tear paper: plastic saw built into the cover and held in place by pressure from 2 side springs
- 100% recycled plastic lid