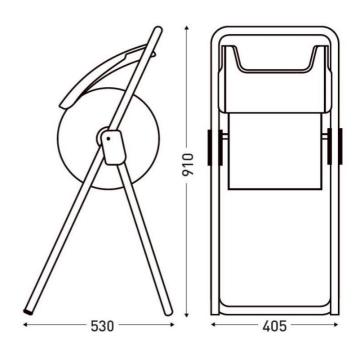

### **DIMENSIONS**

| Height (mm) | 910 |
|-------------|-----|
| Width (mm)  | 530 |
| Depth (mm)  | 405 |
| Weight (kg) | 1.8 |

### **TECHNICAL DRAWING**