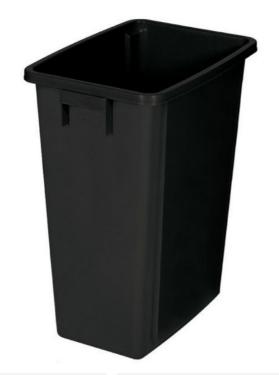

# Waste bin for waste separation 60L black

COLLECTOR 60L black polypropylene 50% recycled. Product delivered without the lid.

## PRODUCT PLUSES

- Ultra-slim
- 50% recycled material
- Multiple combinations
- The lids are suited to the waste types: grey, blue, green, yellow
- The Containers come in grey, blue, green, black

### **SPECIFICATIONS**

| Material        | 50% recycled plastic   |
|-----------------|------------------------|
| Colour          | Black                  |
| Number of trays | 1                      |
| Wall support    | Desk/Floor<br>standing |
| Volume (L)      | 60                     |

### **DIMENSIONS**

| Height (mm) | 580 |
|-------------|-----|
| Width (mm)  | 320 |
| Depth (mm)  | 460 |
| Weight (kg) | 2.6 |