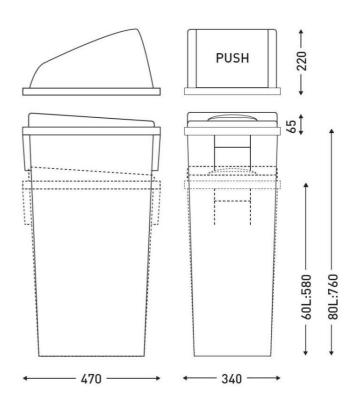

### **DIMENSIONS**

| Height (mm) | 580 |
|-------------|-----|
| Width (mm)  | 320 |
| Depth (mm)  | 460 |
| Weight (kg) | 2.6 |

### **TECHNICAL DRAWING**