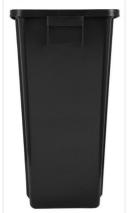

# Waste bin for waste separation 60L black

COLLECTOR 60L black polypropylene 50% recycled. Product delivered without the lid.

## PRODUCT PLUSES

- Ultra-slim
- 50% recycled material
- Multiple combinations
- The lids are suited to the waste types: grey, blue, green, yellow
- The Containers come in grey, blue, green, black

### **SPECIFICATIONS**

| Material        | 50% recycled plastic   |
|-----------------|------------------------|
| Colour          | Black                  |
| Number of trays | 1                      |
| Wall support    | Desk/Floor<br>standing |
| Volume (L)      | 60                     |

### **DIMENSIONS**

| Height (mm) | 580 |
|-------------|-----|
| Width (mm)  | 320 |
| Depth (mm)  | 460 |
| Weight (kg) | 2.6 |