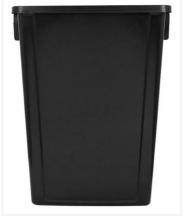

# Waste bin for waste separation 60L black

COLLECTOR 60L black polypropylene 50% recycled. Product delivered without the lid.

## PRODUCT PLUSES

- Ultra-slim
- 50% recycled material
- Multiple combinations
- The lids are suited to the waste types: grey, blue, green, yellow
- The Containers come in grey, blue, green, black

### **SPECIFICATIONS**

| Material        | 50% recycled plastic   |
|-----------------|------------------------|
| Colour          | Black                  |
| Number of trays | 1                      |
| Wall support    | Desk/Floor<br>standing |
| Volume (L)      | 60                     |

### **DIMENSIONS**

| Height (mm) | 580 |
|-------------|-----|
| Width (mm)  | 320 |
| Depth (mm)  | 460 |
| Weight (kg) | 2.6 |