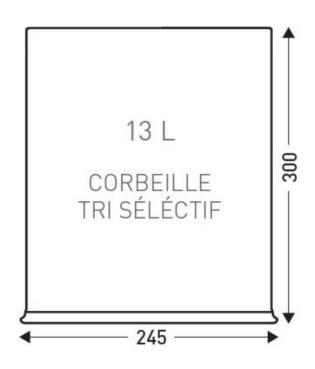

#### **DIMENSIONS**

| Height (mm)   | 300  |
|---------------|------|
| Weight (kg)   | 2.21 |
| Diameter (mm) | 245  |

### **TECHNICAL DRAWING**