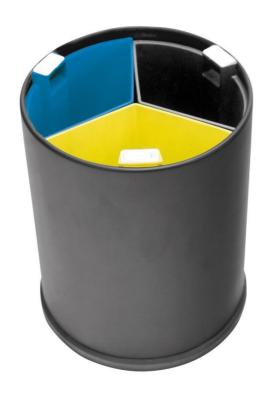

# Recycling bin black 3 sorting flow

Black sorting bin with a capacity of 13L with 3 colored trays. The inner bins with integrated and removable handles. Sorting stickers provided.

### **PRODUCT PLUSES**

- Unique design for sorting small waste
- 6 stickers included
- Easy to empty thanks to integrated handles

• Promotes waste sorting