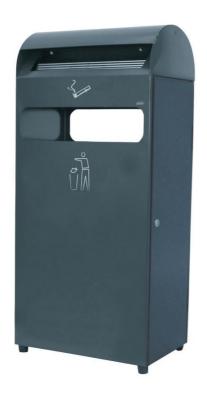

# Ashtray 4.7L & Container 48L

Ashtray 4,7L with a Container of 48L. Suitable for outdoor use (galvanized steel). Inner zinc tray. Floor mounting kit included. The capacity of this Ashtray is about 1400 butts.

### **PRODUCT PLUSES**

- Designed for outdoor use
- Protected against bad weather
- Fast and easy to empty