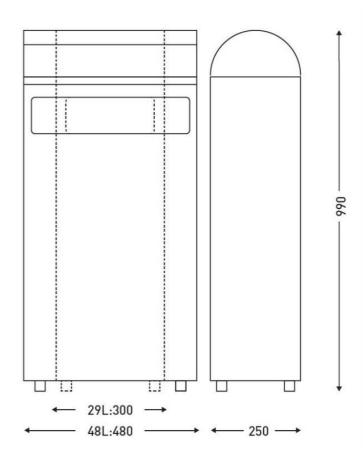

### **DIMENSIONS**

| Height (mm) | 990   |
|-------------|-------|
| Width (mm)  | 480   |
| Depth (mm)  | 250   |
| Weight (kg) | 20.03 |

### **TECHNICAL DRAWING**