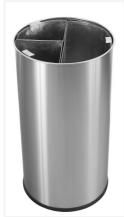

## Brushed S/Swaste sorting bin 60L

COLLECTOR 60L in brushed stainless steel with 3 bins including 2 compartments of 15L and 1 compartment of 30L. The bins are removable and made of galvanized steel. Sorting stickers provided.

### **PRODUCT PLUSES**

- Compact sorting solution
- Easy to empty with its 3 removable compartments of galvanized steel
- Stickers included to identify the purpose of each Container