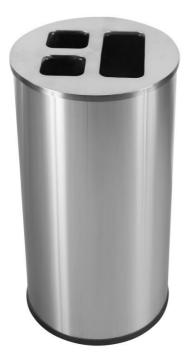

## Brushed S/Swaste sorting bin 60L

COLLECTOR 60L in brushed stainless steel with 3 bins including 2 compartments of 15L and 1 compartment of 30L. The bins are removable and made of galvanized steel. Sorting stickers provided.

### **PRODUCT PLUSES**

- Compact sorting solution
- Easy to empty with its 3 removable compartments of galvanized steel
- Stickers included to identify the purpose of each Container