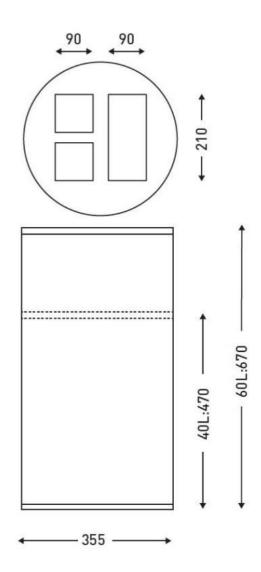

#### **DIMENSIONS**

| Height (mm)   | 670 |
|---------------|-----|
| Weight (kg)   | 7.3 |
| Diameter (mm) | 355 |

### **TECHNICAL DRAWING**