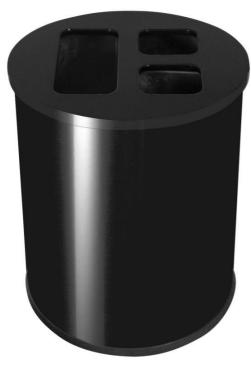

## Recycling bin 40L black

COLLECTOR 40L black with 3 trays including 2 compartments of 10L and 1 compartment of 20L. The trays are removable. Sorting stickers included.

### **PRODUCT PLUSES**

- Compact sorting solution (offices and bedrooms)
- 3 removable compartments of galvanized steel
- Easy to empty
- Stickers included

#### **SPECIFICATIONS**

| Material        | Steel |
|-----------------|-------|
| Colour          | Black |
| Number of trays | 3     |
| Volume (L)      | 40    |

#### **DIMENSIONS**

| Height (mm)   | 470 |
|---------------|-----|
| Weight (kg)   | 5.3 |
| Diameter (mm) | 335 |