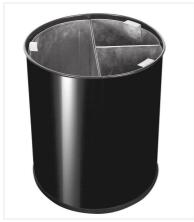

## Recycling bin 40L black

COLLECTOR 40L black with 3 trays including 2 compartments of 10L and 1 compartment of 20L. The trays are removable. Sorting stickers included.

### **PRODUCT PLUSES**

- Compact sorting solution (offices and bedrooms)
- 3 removable compartments of galvanized steel
- Easy to empty
- Stickers included