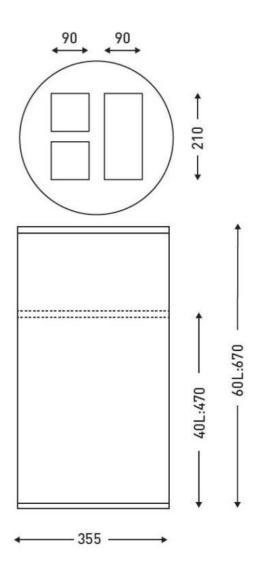

#### **DIMENSIONS**

| Height (mm)   | 470 |
|---------------|-----|
| Weight (kg)   | 5.3 |
| Diameter (mm) | 335 |

### **TECHNICAL DRAWING**