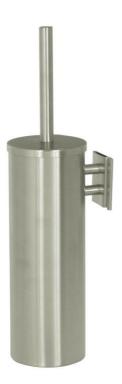

## Wall-mounted toilet brush in brushed S/S

BRUSH Toilet brush with brushed stainless steel wall bracket.

# Wall-mounted toilet brush in brushed S/S

#### SPECIFICATIONS

| Material | Stainless Steel<br>304L |
|----------|-------------------------|
| Colour   | Stainless steel         |

#### DIMENSIONS

| Height (mm)   | 393 |
|---------------|-----|
| Weight (kg)   | .7  |
| Diameter (mm) | 104 |