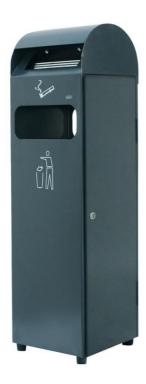

# Ashtray 3L & bin 29L

Ashtray 3L with a Container with a capacity of 29L. Suitable for outdoor use (galvanized steel). The inner tray is made of zinc. A floor mounting kit is included. The capacity of this Ashtray is about 900 butts.

## Ashtray 3L & bin 29L

#### SPECIFICATIONS

| Material                   | Galvanised Steel |
|----------------------------|------------------|
| Colour                     | Black            |
| UV resistant               | Yes              |
| Weighted base (kg)         |                  |
| Volume (L)                 | 32               |
| Key locked                 | Yes              |
| Capacity (number of butts) | 900              |

### DIMENSIONS

| Height (mm) | 990  |
|-------------|------|
| Width (mm)  | 300  |
| Depth (mm)  | 250  |
| Weight (kg) | 15.8 |