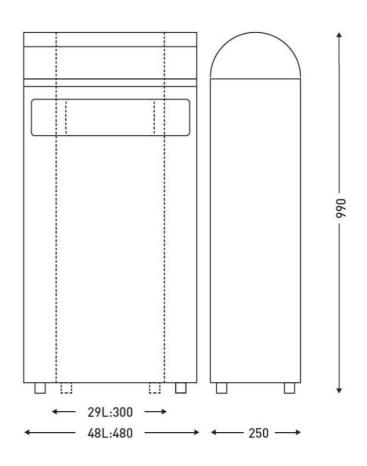

### DIMENSIONS

| Height (mm) | 990  |
|-------------|------|
| Width (mm)  | 300  |
| Depth (mm)  | 250  |
| Weight (kg) | 15.8 |

#### **TECHNICAL DRAWING**

JVD France • JVD Spain • JVD Singapore • JVD Mexico jvd.fr jvd.es jvd.com.sg jvd.mx