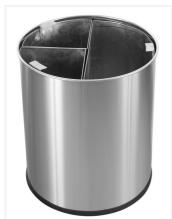

# Recycling bin 40L S/S matt

COLLECTOR 40L brushed stainless steel with 3 trays including 2 compartments of 10L and 1 compartment of 20L. The bins are removable. Sorting stickers included.

### **PRODUCT PLUSES**

- Compact sorting solution (offices and bedrooms)
- 3 removable compartments of galvanized steel
- Easy to empty
- Stickers included