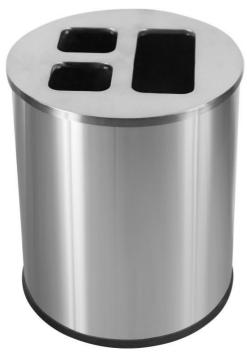

# Recycling bin 40L S/S matt

COLLECTOR 40L brushed stainless steel with 3 trays including 2 compartments of 10L and 1 compartment of 20L. The bins are removable. Sorting stickers included.

### **PRODUCT PLUSES**

- Compact sorting solution (offices and bedrooms)
- 3 removable compartments of galvanized steel
- Easy to empty
- Stickers included