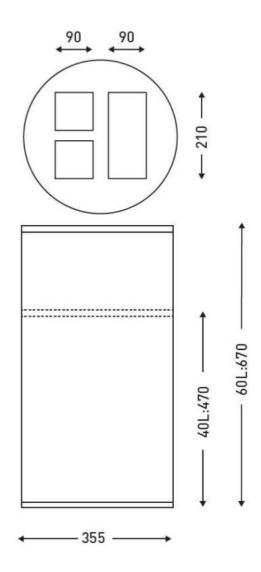

#### **TECHNICAL DRAWING**

### **DIMENSIONS**

| Height (mm)   | 470 |
|---------------|-----|
| Weight (kg)   | 5.3 |
| Diameter (mm) | 335 |