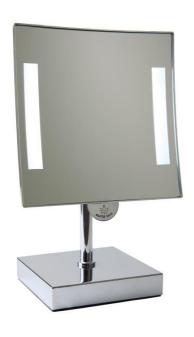

# Galaxy magnifying light mirror on stand

Luminous GALAXY mirror on foot with a magnifying vision x3. Works with 1 supplied 3.6v lithium battery and allows installation without electrical connection. The mirror is equipped with a time delay of 3 min. Switching on by sensory system.

## **PRODUCT PLUSES**

- Double LED lighting
- Magnifying reflection x3
- No electrical connection required

- Low energy consumption: LED lighting
- Long life: 3 years autonomy
- Automatic switch-off

MADE IN FRANCE