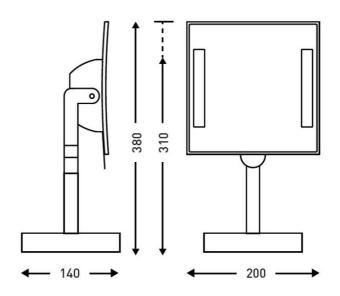

#### **TECHNICAL DRAWING**

#### **DIMENSIONS**

| Height (mm)   | 450 |
|---------------|-----|
| Width (mm)    | 200 |
| Depth (mm)    | 100 |
| Weight (kg)   | .78 |
| Diameter (mm) | 200 |