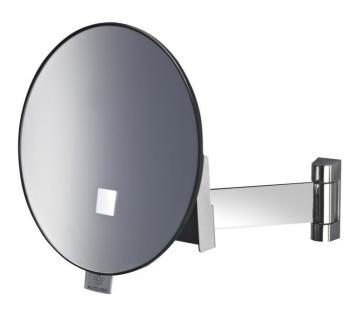

# Illuminated wall mirror Eclips flat arm

ECLIPS mirror round bright with flat arms with a magnifying vision x3. Works with 1 supplied 3.6v lithium battery and allows installation without electrical connection. The mirror is equipped with a time delay of 3 min. Flat chrome brass arm, 3 joints. Switching on by sensory system.

### PRODUCT PLUSES

- LED lighting
- Magnifying reflection x3
- No electrical connection required

#### ECO-FRIENDLY

- Low energy consumption: LED lighting
- Long life: 5 years autonomy
- Automatic switch-off

MADE IN FRANCE