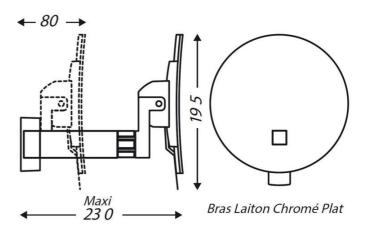

#### DIMENSIONS

| Dimensions folded (mm) | 195x180x90 |
|------------------------|------------|
| Height (mm)            | 195        |
| Width (mm)             | 180        |
| Depth (mm)             | 230        |
| Weight (kg)            | 1.08       |
| Diameter (mm)          | 180        |

#### **TECHNICAL DRAWING**

JVD France • JVD Spain • JVD Singapore • JVD Mexico jvd.fr jvd.es jvd.com.sg jvd.mx