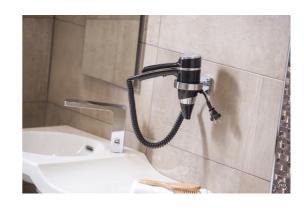

# Clipper/Brittony anti-theft wall support

Wall-mounted Clipper / Brittony anti-theft mounts for locking the electric cable of Clipper / Brittony hair dryers.

## **PRODUCT PLUSES**

- 2-in-1: anti-theft solution and support.
- Possibility of locking the power cord to the chrome wall support