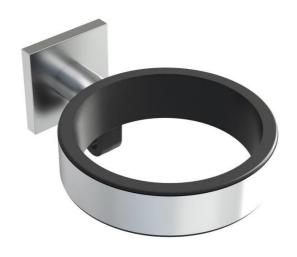

# Clipper/Brittony anti-theft wall support

Wall-mounted Clipper / Brittony anti-theft mounts for locking the electric cable of Clipper / Brittony hair dryers.

## **PRODUCT PLUSES**

- 2-in-1: anti-theft solution and support.
- Possibility of locking the power cord to the chrome wall support

#### **SPECIFICATIONS**

| Material      | Zinc    |
|---------------|---------|
| Colour        | Chrome  |
| Shaver socket | Without |

#### **DIMENSIONS**

| Height (mm)   | 53  |
|---------------|-----|
| Width (mm)    | 95  |
| Depth (mm)    | 125 |
| Weight (kg)   | .27 |
| Diameter (mm) | 68  |