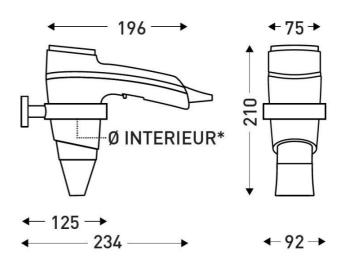

Wall-mounted Clipper / Brittony anti-theft mounts for locking the electric cable of Clipper / Brittony hair dryers.





## **PRODUCT PLUSES**

- 2-in-1: anti-theft solution and support.
- Possibility of locking the power cord to the chrome wall support

## 866951

# Clipper/Brittony anti-theft wall support

#### **SPECIFICATIONS**

| Material      | Zinc    |
|---------------|---------|
| Colour        | Chrome  |
| Shaver socket | Without |

#### **ELECTRICAL**

#### **DIMENSIONS**

| Height (mm)   | 53  |
|---------------|-----|
| Width (mm)    | 95  |
| Depth (mm)    | 125 |
| Weight (kg)   | .27 |
| Diameter (mm) | 68  |

#### **BOX DIMENSIONS**

| Height (mm) | 65  |
|-------------|-----|
| Width (mm)  | 140 |
| Depth (mm)  | 105 |
| Weight (kg) | .31 |

#### **TECHNICAL DRAWING**



\*Ø INTERIEUR DU SUPPORT MURAL : 75 MM