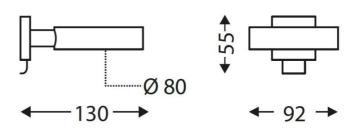

#### **TECHNICAL DRAWING**

#### **DIMENSIONS**

| Height (mm)   | 53  |
|---------------|-----|
| Width (mm)    | 95  |
| Depth (mm)    | 125 |
| Weight (kg)   | .27 |
| Diameter (mm) | 75  |