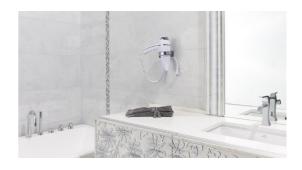

## **Anti-theft support Alteo**

Wall-mounted Alteo anti-theft device for locking the electric cable of the Alteo hair dryer.