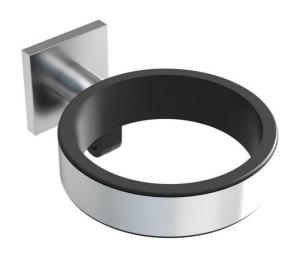

## **Anti-theft support Alteo**

Wall-mounted Alteo anti-theft device for locking the electric cable of the Alteo hair dryer.

### **PRODUCT PLUSES**

- 2-in-1: anti-theft solution and support.
- Possibility of locking the power cord to the chrome wall support