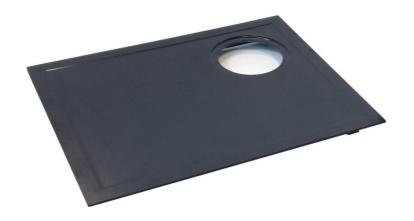

## ZenLine Main Tray with hole black

ZenLine pierced black burn-resistant tray with anti-stain finish. Designed to receive all JVD kettle (except Zenith Inox).

### PRODUCT PLUSES

- Burn resistant
- Anti-stain finish
- Possibility of incorporating a JVD kettle base