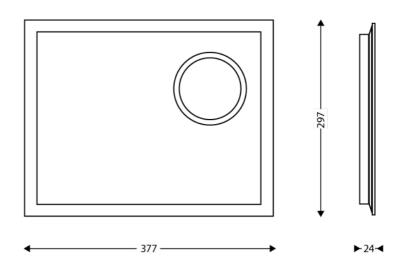

### **DIMENSIONS**

| Height (mm) | 24   |
|-------------|------|
| Width (mm)  | 377  |
| Depth (mm)  | 297  |
| Weight (kg) | 1.22 |

### **TECHNICAL DRAWING**