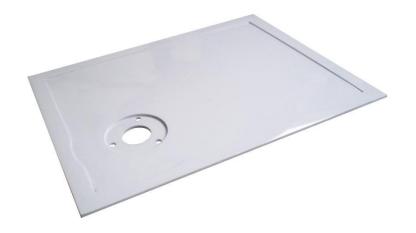

## ZenLine Main Tray with hole white

ZenLine pierced white burn-resistant tray with anti-stain finish. Designed to receive all JVD kettle (except Zenith Inox).

# ZenLine Main Tray with hole white