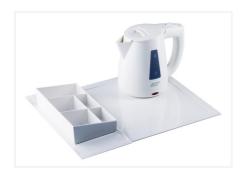

## ZenLine Main Tray with hole white

ZenLine pierced white burn-resistant tray with anti-stain finish. Designed to receive all JVD kettle (except Zenith Inox).

## **PRODUCT PLUSES**

- Burn resistant
- Anti-stain finish
- Possibility of incorporating a JVD kettle base