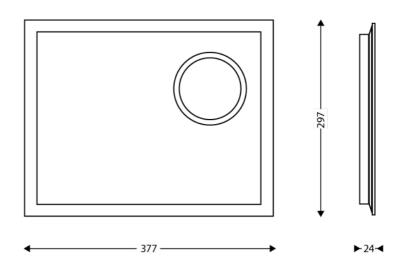

### **TECHNICAL DRAWING**

### **DIMENSIONS**

| Height (mm) | 24   |
|-------------|------|
| Width (mm)  | 377  |
| Depth (mm)  | 297  |
| Weight (kg) | 1.19 |