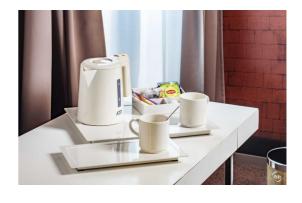

## ZenLine Main Tray with hole white

ZenLine pierced white burn-resistant tray with anti-stain finish. Designed to receive all JVD kettle (except Zenith Inox).

## **PRODUCT PLUSES**

- Burn resistant
- Anti-stain finish
- Possibility of incorporating a JVD kettle base