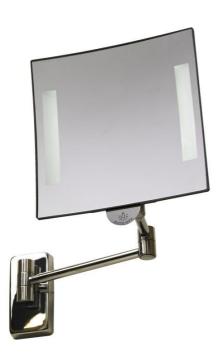

## Miror Galaxy with light - Tubular arm

Luminous GALAXY mirror with tubular arm with a magnifying vision x3. Works with 1 supplied 3.6v lithium battery and allows installation without electrical connection. The mirror is equipped with a time delay of 3 min. Tubular chromed brass arm, 3 joints. Switching on by sensory system.

### PRODUCT PLUSES

- Double LED lighting
- Magnifying reflection x3
- No electrical connection required

- Low energy consumption: LED lighting
- Long life: 3 years autonomy
- Automatic switch-off

MADE IN FRANCE

# Miror Galaxy with light - Tubular arm