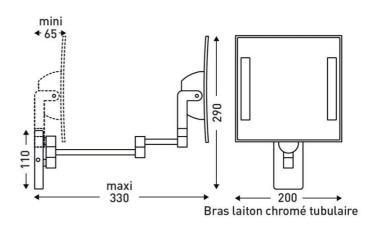

#### **DIMENSIONS**

| Dimensions folded (mm) | 290x200x65 |
|------------------------|------------|
| Height (mm)            | 290        |
| Width (mm)             | 200        |
| Depth (mm)             | 330        |
| Weight (kg)            | 1.04       |
| Diameter (mm)          | 200        |

#### **TECHNICAL DRAWING**