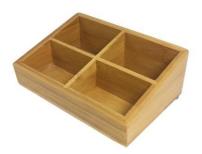

## **Sachet Tray Bamboo Stylus**

Stylus pouch bag made of bamboo treated against water. The tray is equipped with 4 protective pads.

# **Sachet Tray Bamboo Stylus**