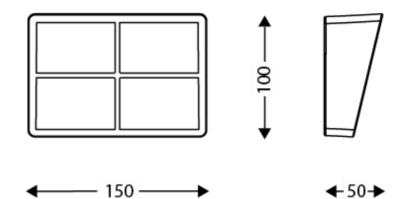

### **DIMENSIONS**

| Height (mm) | 50  |
|-------------|-----|
| Width (mm)  | 150 |
| Depth (mm)  | 100 |
| Weight (kg) | .16 |

#### **TECHNICAL DRAWING**