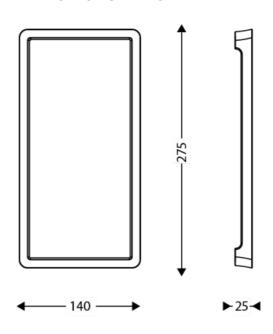

### **DIMENSIONS**

| Height (mm) | 25  |
|-------------|-----|
| Width (mm)  | 275 |
| Depth (mm)  | 140 |
| Weight (kg) | .28 |

#### **TECHNICAL DRAWING**