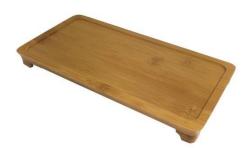

## **Service Tray Bamboo Stylus**

Small tray Stylus in bamboo treated against water. The tray is equipped with 4 protective pads.

# **Service Tray Bamboo Stylus**