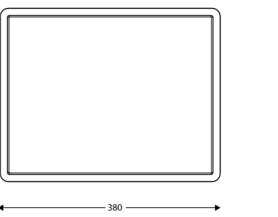

### **DIMENSIONS**

| Height (mm) | 25  |
|-------------|-----|
| Width (mm)  | 380 |
| Depth (mm)  | 196 |
| Weight (kg) | .92 |

#### **TECHNICAL DRAWING**