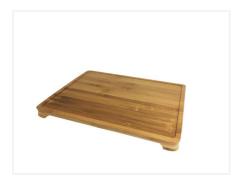

## Main Tray Bamboo Stylus

Bamboo Stylus tray treated against water. The tray is equipped with 4 protective pads. It can accommodate 1 kettle, 32 sachets and 2 cups.

#### **SPECIFICATIONS**

| Material        | Bambou |
|-----------------|--------|
| Colour          | Wood   |
| Water resistant | Yes    |

### **DIMENSIONS**

| Height (mm) | 25  |
|-------------|-----|
| Width (mm)  | 380 |
| Depth (mm)  | 196 |
| Weight (kg) | .92 |