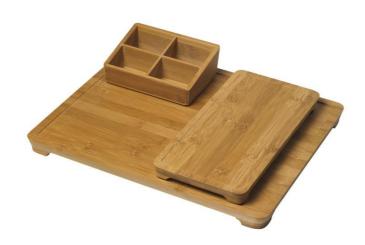

## Main Tray Bamboo Stylus

Bamboo Stylus tray treated against water. The tray is equipped with 4 protective pads. It can accommodate 1 kettle, 32 sachets and 2 cups.

### **PRODUCT PLUSES**

- 3 matching products: tray, small tray and sachet holder
- Functional
- Easy to clean