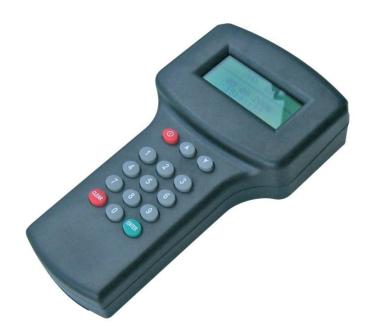

### 866683

# JVD safe remote control

BOX for Safes compatible with all JVD Safes. Thanks to the control box, the history of operations (dates and times of opening are recorded) is accessible and the unlocking of the trunk becomes easy.

### **PRODUCT PLUSES**

- Unlocking in case of blockage or empty batteries
- History of operations
- Compatible with all JVD Safes