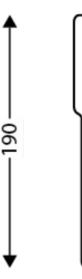

#### DIMENSIONS

| Height (mm) | 190 |
|-------------|-----|
| Width (mm)  | 105 |
| Depth (mm)  | 37  |
| Weight (kg) | .18 |