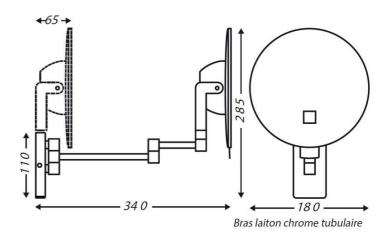

#### **DIMENSIONS**

| Dimensions folded (mm) | 281x180x65 |
|------------------------|------------|
| Height (mm)            | 285        |
| Width (mm)             | 180        |
| Depth (mm)             | 330        |
| Weight (kg)            | 1.08       |
| Diameter (mm)          | 180        |

#### **TECHNICAL DRAWING**