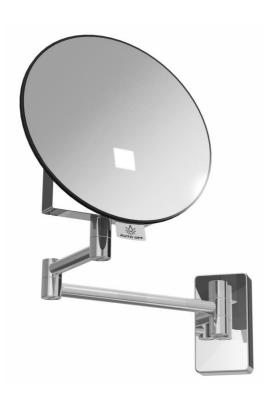

# Eclips illuminated magnifying wall mirror

Round illuminated ECLIPS mirror with tubular arm with magnifying vision x3. Works with 1 supplied 3.6v lithium battery and allows installation without electrical connection. The mirror is equipped with a time delay of 3 min. Tubular chromed brass arm, 3 joints. Switching on by sensory system.

## PRODUCT PLUSES

- LED lighting
- Magnifying reflection x3
- No electrical connection required

- Low energy consumption: LED lighting
- Long life: 5 years autonomy
- Automatic switch-off

MADE IN FRANCE