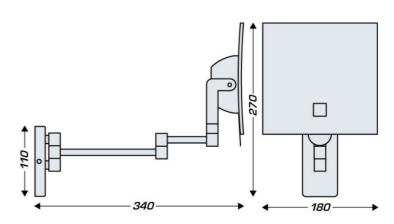

#### **TECHNICAL DRAWING**

#### **DIMENSIONS**

| Dimensions folded (mm) | 270x180x65 |
|------------------------|------------|
| Height (mm)            | 270        |
| Width (mm)             | 180        |
| Depth (mm)             | 330        |
| Weight (kg)            | .92        |
| Diameter (mm)          | 180        |