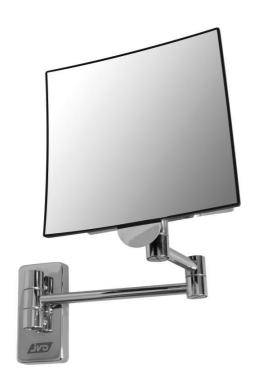

# Galaxy magnifying mirror with tubular arm

Galaxy single square mirror with tubular arm. The mirror has a magnifying vision x3. The arm is tubular chromed brass with 4 joints.

## Galaxy magnifying mirror with tubular arm

#### **SPECIFICATIONS**

| Material              | Brass       |
|-----------------------|-------------|
| Colour                | Chrome      |
| Magnifying reflection | ХЗ          |
| Arm type              | Tubular Arm |