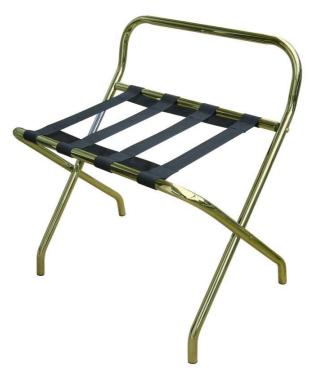

# Luggage rack gold with rack

Luggage rack RACK gold metal backsplash with steel tubes. The rack is equipped with 4 high-strength straps and 2 support straps. Its payload is 220 kg.

# Luggage rack gold with rack