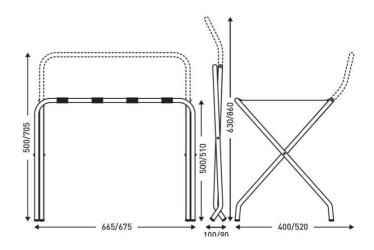

#### **DIMENSIONS**

| Height (mm) | 705  |
|-------------|------|
| Width (mm)  | 675  |
| Depth (mm)  | 520  |
| Weight (kg) | 2.42 |

#### **TECHNICAL DRAWING**