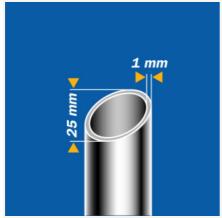

### **SPECIFICATIONS**

| Material         | Steel  |
|------------------|--------|
| Colour           | Chrome |
| Payload (kg)     | 220    |
| Number of straps | 6      |