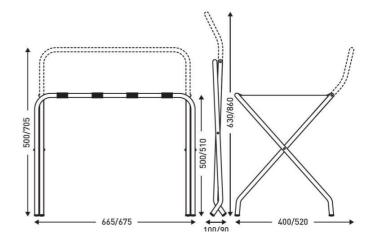

### **DIMENSIONS**

| Height (mm) | 705  |
|-------------|------|
| Width (mm)  | 675  |
| Depth (mm)  | 520  |
| Weight (kg) | 2.24 |

### **TECHNICAL DRAWING**