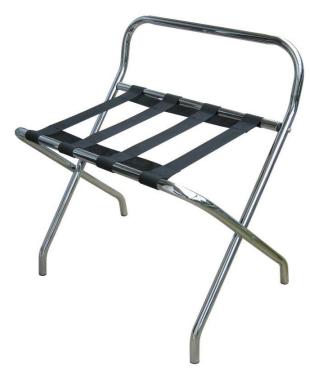

# Luggage rack chrome with back

Luggage rack RACK chrome metal backsplash with steel tubes. The rack is equipped with 4 high-strength straps and 2 support straps. Its payload is 220 kg.

# Luggage rack chrome with back