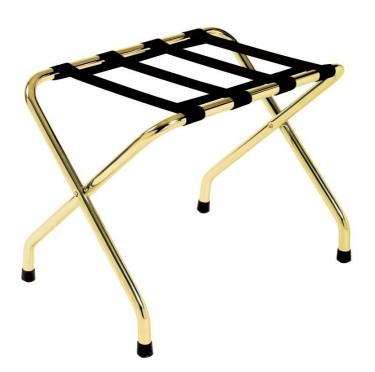

## Lugagage rack gold brass

Rack Luggage rack gold metal with steel tubes. 4 high strength straps and 2 support straps. Its payload is 220 kg.

# Lugagage rack gold brass

### **SPECIFICATIONS**

| Material         | Steel |
|------------------|-------|
| Colour           | Gold  |
| Payload (kg)     | 220   |
| Number of straps | 6     |

### **DIMENSIONS**

| Height (mm) | 500  |
|-------------|------|
| Width (mm)  | 665  |
| Depth (mm)  | 400  |
| Weight (kg) | 1.71 |