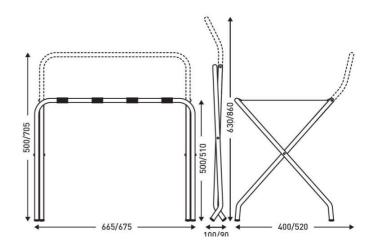

### **DIMENSIONS**

| Height (mm) | 500  |
|-------------|------|
| Width (mm)  | 665  |
| Depth (mm)  | 400  |
| Weight (kg) | 1.71 |

#### **TECHNICAL DRAWING**