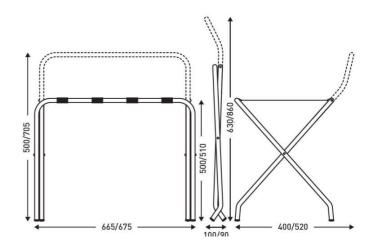

### **TECHNICAL DRAWING**

### **DIMENSIONS**

| Height (mm) | 705  |
|-------------|------|
| Width (mm)  | 675  |
| Depth (mm)  | 520  |
| Weight (kg) | 2.24 |

### **BOX DIMENSIONS**

| Height (mm) | 75   |
|-------------|------|
| Width (mm)  | 860  |
| Depth (mm)  | 700  |
| Weight (kg) | 2.92 |