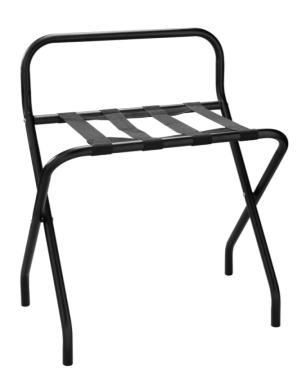

## Matt black steel Luggage rack + backsplash

Matt black backsplash Luggage rack with steel tubes. 4 high-strength straps as well as 2 holding straps. Payload of 220kg.

# Matt black steel Luggage rack + backsplash

### **PRODUCT PLUSES**

- With or without backsplash
- To lean against the wall
- Takes up no space when folded
- Matt black finish