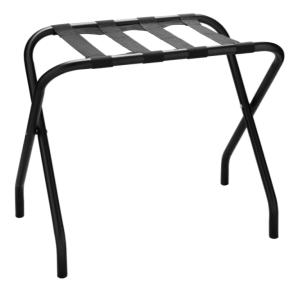

# Matt black steel Luggage rack

Matt black Luggage rack with steel tubes. 4 high-strength straps as well as 2 holding straps. Payload of 220kg.

### **PRODUCT PLUSES**

- Takes up no space when folded
- Matt black finish
- Payload of 220kg