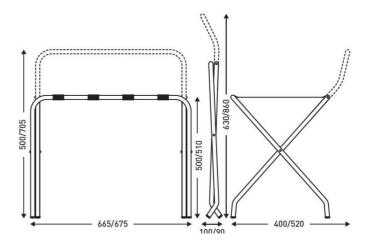

#### DIMENSIONS

| Height (mm) | 500  |
|-------------|------|
| Width (mm)  | 665  |
| Depth (mm)  | 400  |
| Weight (kg) | 1.71 |

#### **TECHNICAL DRAWING**

JVD France • JVD Spain • JVD Singapore • JVD Mexico jvd.fr jvd.es jvd.com.sg jvd.mx