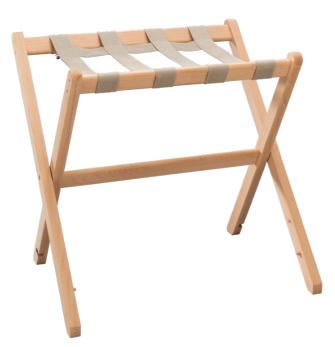

## Berengere wood Luggage rack

The Berengere rack is a blend of French know-how. From the use of locally sourced noble materials to the employment of people with disabilities, this rack is a 100% eco-responsible product. Its asymmetrical design avoids any contact with the wall.

### PRODUCT PLUSES

- Structure in beech wood from French forests (Brittany, Normandy, Centre Val de Loire)
- Straps in linen grown and woven in France
- Manufactured in France in ESAT (professional integration of people with disabilities) No contact with the wal

### **ECO-FRIENDLY**

- Natural wood
- Linen straps woven in France
- Made by people with disabilities to contribute to their vocational training

MADE IN FRANCE