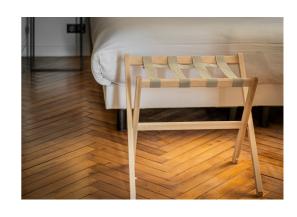

## Berengere wood Luggage rack

The Berengere rack is a blend of French know-how. From the use of locally sourced noble materials to the employment of people with disabilities, this rack is a 100% eco-responsible product. Its asymmetrical design avoids any contact with the wall.