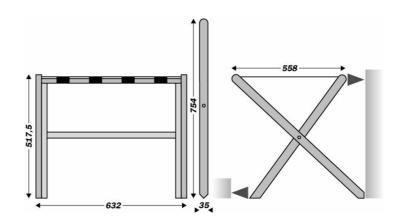

### **DIMENSIONS**

| Height (mm) | 518  |
|-------------|------|
| Width (mm)  | 632  |
| Depth (mm)  | 558  |
| Weight (kg) | 2.46 |

### **TECHNICAL DRAWING**