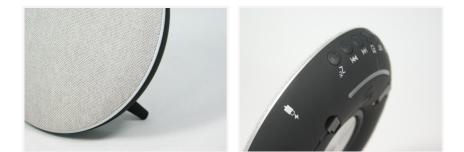

#### SPECIFICATIONS

| Соlоиг                       | Grey     |
|------------------------------|----------|
| One-room Bluetooth system    | Yes      |
| Number of USB ports          | 4        |
| Limited maximum sound volume | Yes      |
| Non-repeatable alarm         | Yes      |
| Built-in battery             | Yes      |
| Anti-theft security          | Optional |
| Adjustable lighting          | Yes      |

### **PRODUCT PLUSES**

- Created for hotels: Nonrepeatable alarm / rechargeable battery
- Integrated mobile phone charging cords
- High quality of stereo sound