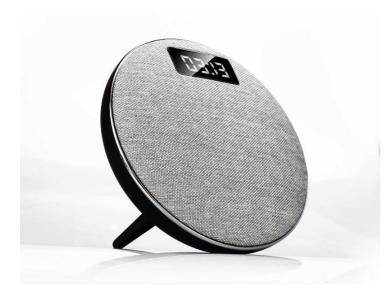

# Wuze Hotel Stereo Alarm Clock, Bluetooth

Wuze alarm clock station with bluetooth. Non-repeatable alarm and built-in battery (anti-theft system not included).

### **PRODUCT PLUSES**

- Created for hotels: Nonrepeatable alarm / rechargeable battery
- Integrated mobile phone charging cords
- High quality of stereo sound