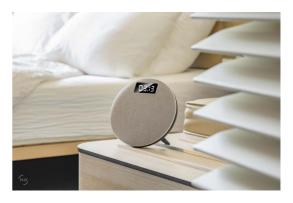

# Wuze Hotel Stereo Alarm Clock, Bluetooth

Wuze alarm clock station with bluetooth. Non-repeatable alarm and built-in battery (anti-theft system not included).

### **PRODUCT PLUSES**

- Created for hotels: Nonrepeatable alarm / rechargeable battery
- Integrated mobile phone charging cords
- High quality of stereo sound