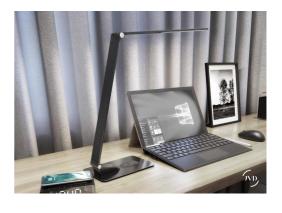

## Beacon desk lamp, Black

Beacon desk lamp, energy-saving LED white & warm lighting, wireless & USB charging, light dimming, adaptor included, size H420/L385/W120mm, black color

### **PRODUCT PLUSES**

- Wireless & USB charging
- Energy-saving LED lighting
- Touch control panel

# Beacon desk lamp, Black