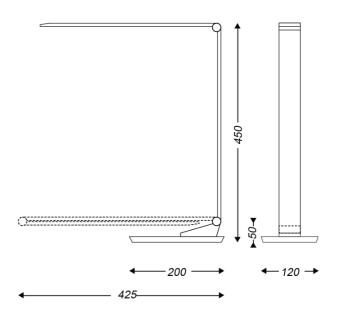

### **DIMENSIONS**

| Height (mm) | 450 |
|-------------|-----|
| Width (mm)  | 120 |
| Depth (mm)  | 200 |
| Weight (kg) | 1   |

#### **TECHNICAL DRAWING**