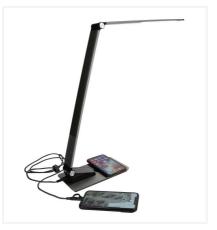

## Beacon desk lamp, Black

Beacon desk lamp, energy-saving LED white & warm lighting, wireless & USB charging, light dimming, adaptor included, size H420/L385/W120mm, black color

### **PRODUCT PLUSES**

- Wireless & USB charging
- Energy-saving LED lighting
- Touch control panel

# Beacon desk lamp, Black