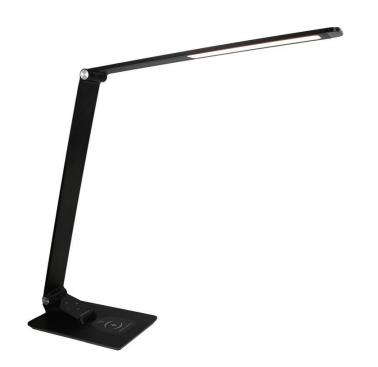

## Beacon desk lamp, Black

Beacon desk lamp, energy-saving LED white & warm lighting, wireless & USB charging, light dimming, adaptor included, size H420/L385/W120mm, black color

# Beacon desk lamp, Black